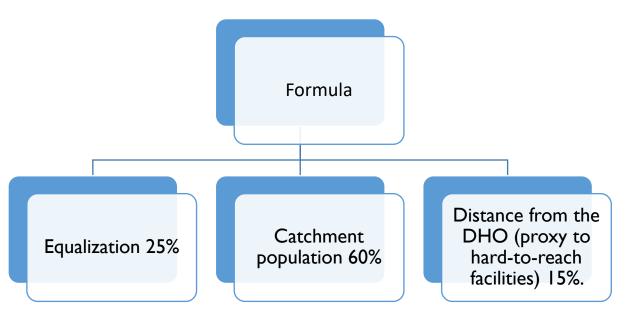

source allocation formula allows for a systematic and data-driven approach to resource allocation, ensuring that funding is distributed based on the actual healthcare needs of each area within the district.
- The formula promotes transparency and accountability in the allocation process.
- The intra-district resource allocation formula enables evaluation and monitoring of the effectiveness of resource allocation decisions.
- In addition to the above grants for health facilities, 10% of the total DFF budget is proposed to be allocated to the District Council and 10% of the facility grant to administration costs for health facilities
- Guided by the NLGFC formula, the district allocation formula will consider the equalisation, catchment population, and distance from the facility to the DHO



#### Role of Different Stakeholders for DFF Reform & Bottenecks

| Government                                                 | <ul> <li>MOH-Spearheaded the DFF reform, focusing on improving financial management in health facilities &amp; Resource<br/>Mapping</li> <li>MOF -Budget allocation</li> </ul> |
|------------------------------------------------------------|--------------------------------------------------------------------------------------------------------------------------------------------------------------------------------|
| Donor Partners and<br>CSO                                  | <ul> <li>Technical Assistance</li> <li>Advocacy for DFF reforms</li> </ul>                                                                                                     |
| Health Faci