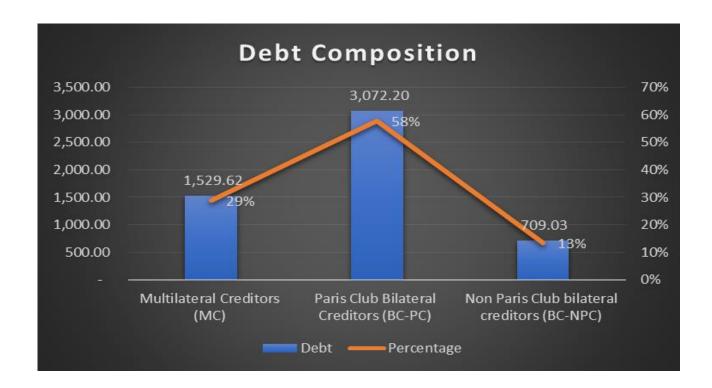

|                                                  | Standard Debt Reporting as of December 31, 2019 |                        |                            |                                  |                     |                          |
|--------------------------------------------------|-------------------------------------------------|------------------------|----------------------------|----------------------------------|---------------------|--------------------------|
| CREDITOR                                         | Nominal<br>Debt Value                           | Percentage<br>of Total | Millions of DOD  Excluding | U.S. dollars 1 Principal Arrears | Interest<br>Arrears | Penalties<br>Accumulated |
| Total Public and Publicly Guaranteed Debt (PPG   | 5,310.85                                        | 100%                   | Arrears<br>199.56          | 2,008.84                         | 1,360.49            | 1,741.96                 |
| Multilateral Creditors (MC)                      | 1,529.62                                        | 28.8%                  | 179.27                     | 689.22                           | 425.82              | 235.31                   |
| AfDB Group                                       | 139.11                                          | 2.6%                   | 28.60                      | 70.01                            | 40.50               | 233.31                   |
| International Monetary Fund                      | 336.13                                          | 6.3%                   | -                          | 154.25                           | 181.87              | _                        |
| World Bank                                       | 499.97                                          | 9.4%                   | 146.22                     | 266.27                           | 67.23               | 20.26                    |
| Arab Fund for Economic and Social Development    | 184.26                                          | 3.5%                   | -                          | 75.76                            | 108.44              | 0.05                     |
| International Fund for Agricultural Development  | 30.94                                           | 0.6%                   | 4.46                       | 19.46                            | 7.00                | 0.02                     |
| Islamic Development Bank                         | 12.98                                           | 0.2%                   | -                          | 11.88                            | 1.11                | -                        |
| OPEC Fund for International Development          | 35.65                                           | 0.7%                   | _                          | 29.87                            | 5.19                | 0.59                     |
| Arab Monetary Fund                               | 290.58                                          | 5.5%                   | _                          | 61.72                            | 14.48               | 214.38                   |
| Total Bilateral (PC-NPC)                         | 3,781.23                                        | 57.9%                  | 20.29                      | 1,319.62                         | 934.67              | 1,506.65                 |
| Paris Club Bilateral Creditors (BC-PC)           | 3,072.20                                        | 57.8%                  | 17.26                      | 1,036.89                         | 614.04              | 1,404.01                 |
| Denmark                                          | 8.50                                            | 0.2%                   | -                          | 1.21                             | 0.16                | 7.13                     |
| France                                           | 433.39                                          | 8.2%                   | -                          | 35.89                            | 47.16               | 350.35                   |
| Italy                                            | 625.63                                          | 11.8%                  | -                          | 271.23                           | 45.86               | 308.55                   |
| Japan                                            | 125.61                                          | 2.4%                   | -                          | 59.28                            | 12.89               | 53.44                    |
| Netherlands                                      | 6.68                                            | 0.1%                   | -                          | 1.15                             | 0.93                | 4.60                     |
| Norway                                           | 1.85                                            | 0.0%                   | -                          | 0.63                             | -                   | 1.22                     |
| Spain                                            | 40.46                                           | 0.8%                   | -                          | 20.00                            | 5.93                | 14.53                    |
| United Kingdom (UK)                              | 85.21                                           | 1.6%                   | -                          | 25.44                            | 13.51               | 46.25                    |
| United States                                    | 1,048.82                                        | 19.7%                  | 16.89                      | 232.48                           | 181.60              | 617.85                   |
| Russia                                           | 694.50                                          | 13.1%                  | -                          | 388.74                           | 305.76              | -                        |
| EEC IDA Administered Loans 2/                    | 1.55                                            | 0.0%                   | 0.37                       | 0.85                             | 0.23                | 0.09                     |
| Belgium                                          | 0.06                                            | 0.0%                   | 0.01                       | 0.04                             | 0.01                | 0.00                     |
| Denmark                                          | 0.09                                            | 0.0%                   | 0.07                       | 0.02                             | 0.00                | 0.00                     |
| France                                           | 0.19                                            | 0.0%                   | 0.04                       | 0.11                             | 0.03                | 0.01                     |
| Germany                                          | 0.61                                            | 0.0%                   | 0.13                       | 0.35                             | 0.10                | 0.04                     |
| Italy                                            | 0.08                                            | 0.0%                   | 0.02                       | 0.04                             | 0.01                | 0.00                     |
| Netherlands                                      | 0.15                                            | 0.0%                   | 0.03                       | 0.09                             | 0.02                | 0.01                     |
| United Kingdom (UK)                              | 0.36                                            | 0.0%                   | 0.07                       | 0.20                             | 0.06                | 0.02                     |
| Non Paris Club bilateral creditors (BC-NPC)      | 709.03                                          | 13.4%                  | 3.02                       | 282.73                           | 320.63              | 102.65                   |
| Algeria 3/                                       | 1.56                                            | 0.0%                   | -                          | 0.90                             | 0.13                | 0.52                     |
| Bulgaria                                         | 10.58                                           | 0.2%                   | -                          | 5.53                             | 5.05                | -                        |
| Iraq                                             | 186.80                                          | 3.5%                   | -                          | 31.22                            | 60.64               | 94.93                    |
| Kuwait (Kuwait Fund for Arab Development)        | 119.69                                          | 2.3%                   | -                          | 82.96                            | 36.72               | -                        |
| Libya                                            | 32.22                                           | 0.6%                   | -                          | 8.25                             | 16.78               | 7.19                     |
| Romania                                          | 2.53                                            | 0.0%                   | -                          | 2.27                             | 0.25                | -                        |
| Saudi Arabia (Saudi Fund for Development)        | 111.12                                          | 2.1%                   | 3.02                       | 55.85                            | 52.24               | -                        |
| Serbia                                           | 2.33                                            | 0.0%                   | -                          | 1.51                             | 0.82                | -                        |
| United Arab Emirates (Abu Dhabi Fund for Develop | 242.21                                          | 4.6%                   | -                          | 94.22                            | 147.99              | -                        |